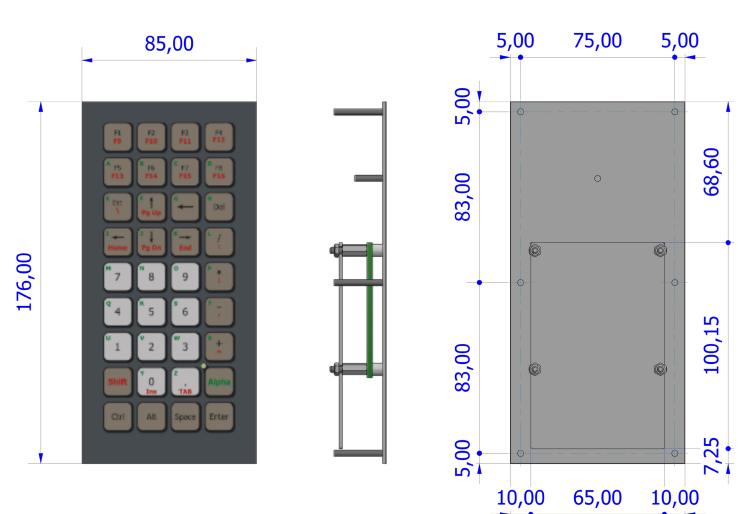

### DIMENSIONAL DRAWING

PANEL MOUNT

#### PANEL MOUNT VERSION

- Front of panel mounting by six M3 mounting studs
- Added silicon sponge seal for perfect sealing into the user's panel
- Dimensions: 85 x 176 x 27,5 mm
- Weight: 0,1 kg

### COLOURS

- Backgroud: RAL 7024 graphite grey
- Keys: Contour: RAL 9011 graphite black
- Legends: RAL 9011 graphite black or RAL 3000 flame red
- Background: RAL 9006 white aluminium or RAL 9007 grey aluminium