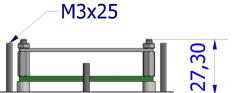

#### PANEL MOUNT VERSION

- Front of panel mounting by six M3 mounting studs
- Added silicon sponge seal for perfect sealing into the user's panel
- Dimensions: 85 x 176 x 27,5 mm
- Weight: 0,1 kg