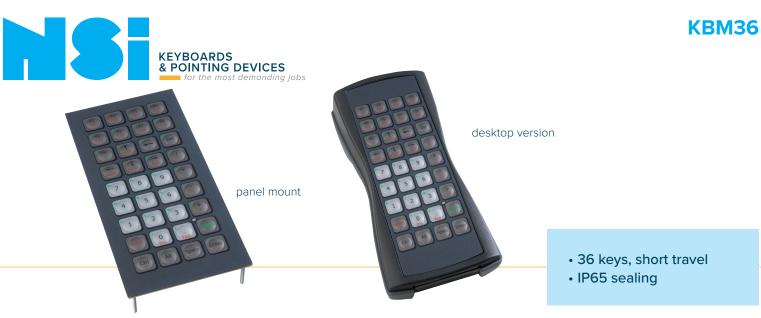

# HANDHELD KEYBOARD

These 36 keys keyboards enable all major functions of a large MF keyboard in a small outline. Function keys F1 to F16 and complete upper and lower case alphabet are available. Distinct and easy recognition of the different functions due to three different legend colours corresponding with the mode-keys: black for UNSHIFT; red for SHIFT and green for ALPHA mode which is a toggle function indicated by a seperate green LED.

These handheld keyboards are ideal for applications requiring only a limited number of key functions with fast and comfortable key acces.

### MAIN FEATURES

- Sealing to IP65
- 36 membrane keys with tactile feel, 1,4 mm travel and 4N operating force
- All major functions of a large MF keyboard in a small outline

#### PANEL MOUNT VERSION

- Front of panel mounting by six M3 mounting studs
- Added silicon sponge seal for perfect sealing into the user's panel
- Dimensions: 85 x 176 x 27,5 mm
- Weight: 0,1 kg

#### DESKTOP VERSION

- Keyboard is mounted in a very stylish and robust ABS housing
- Dimensions: 105 x 210 x 60 mm
- Weight: 0,3 kg