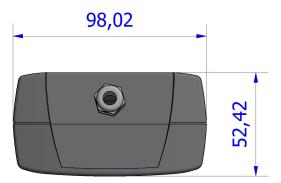

### DIMENSIONAL DRAWING

**DESKTOP VERSION** 

#### DESKTOP VERSION

- Keyboard is mounted in a very stylish and robust ABS housing
- Dimensions: 105 x 210 x 60 mm
- Weight: 0,3 kg