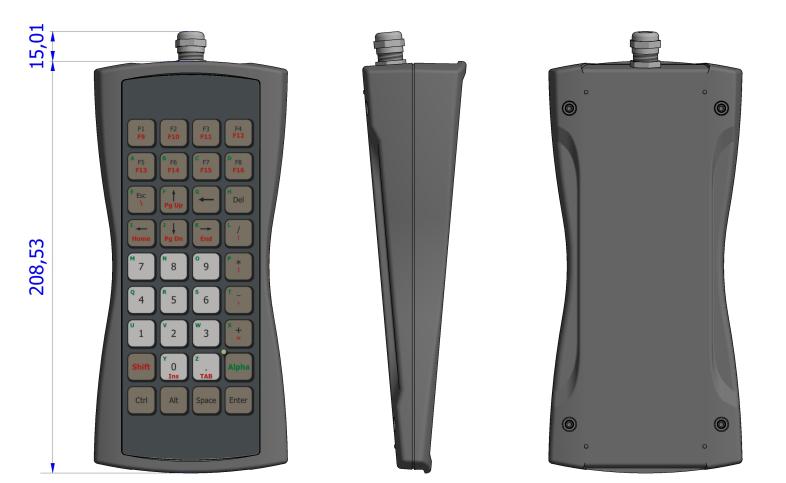

### DIMENSIONAL DRAWING

**DESKTOP VERSION** 

#### DESKTOP VERSION

- Keyboard is mounted in a very stylish and robust ABS housing
- Dimensions: 105 x 210 x 60 mm
- Weight: 0,3 kg

## COLOURS

- Backgroud: RAL 7024 graphite grey
- Keys: Contour: RAL 9011 graphite black
- Legends: RAL 9011 graphite black or RAL 3000 flame red
- Background: RAL 9006 white aluminium or RAL 9007 grey aluminium